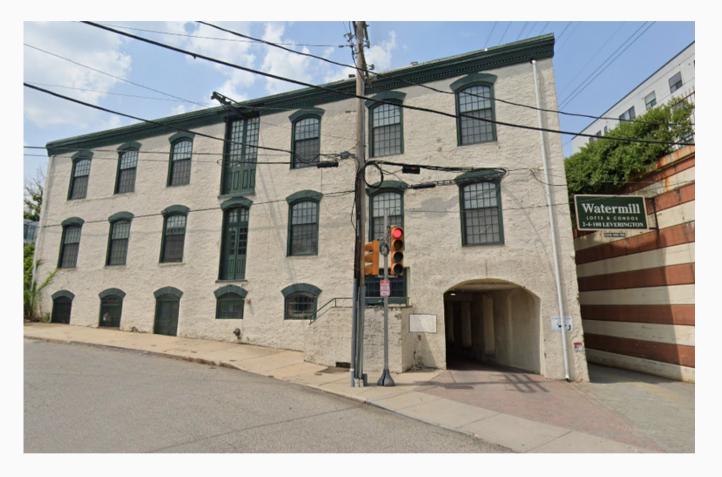

### 4 LEVERINGTON AVENUE PHILADELPHIA PA 19127

#### **SPACE FEATURES**

- Approximately 3,200 SQFT of first floor space.
- Prominent visibility at the intersection of Leverington Avenue and Main Street.
- Open floor plan with high ceilings.
- Large windows facing the Schuylkill River Trail waterfront.
- Access to Bus Route 61 located outside building.