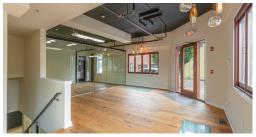

### The Icehouse

1247 E. Columbia Avenue Philadelphia, PA 19125

- Prime retail/office space located on the ground level of The Icehouse in the heart of Fishtown
- Bi-level former office space perfect for real estate office, general office or coffee shop
- Located on a corner directly across the street from Hetzell Playground
- 2,153 square feet of total space