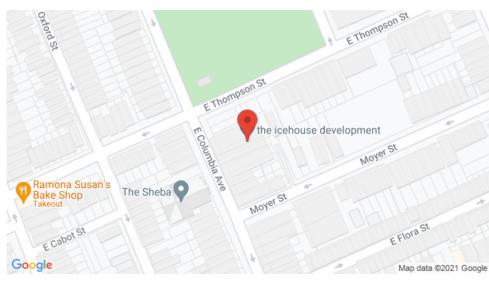

### The Icehouse

1247 E. Columbia Avenue Philadelphia, PA 19125

- Prime retail/office space located on the ground level of The Icehouse in the heart of Fishtown
- Bi-level former office space perfect for real estate office, general office or coffee shop
- Located on a corner directly across the street from Hetzell Playground
- 2,153 square feet of total space

#### **NEIGHBORS INCLUDE**

La Colombe Coffee Roasters, Suraya, Frankford Hall, Johnny Brendas, Garage, Adaire Elementary School, Milkcrate, Pizza Shackamaxon and more

**CONTACT US** 

**215-627-7300** 

info@delphipg.com