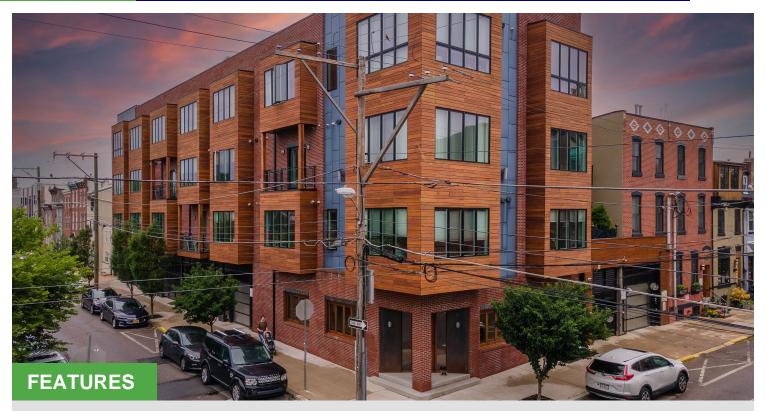

### The Icehouse

1247 E. Columbia Avenue Philadelphia, PA 19125

- Prime retail/office space located on the ground level of The Icehouse in the heart of Fishtown
- Bi-level former office space perfect for real estate office, general office or coffee shop
- Located on a corner directly across the street from Hetzell Playground
- 2,153 square feet of total space