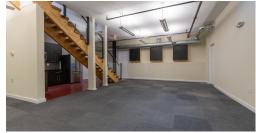

### The Icehouse

1247 E. Columbia Avenue Philadelphia, PA 19125

- Prime retail/office space located on the ground level of The Icehouse in the heart of Fishtown
- Bi-level former office space perfect for real estate office, general office or coffee shop
- Located on a corner directly across the street from Hetzell Playground
- 2,153 square feet of total space