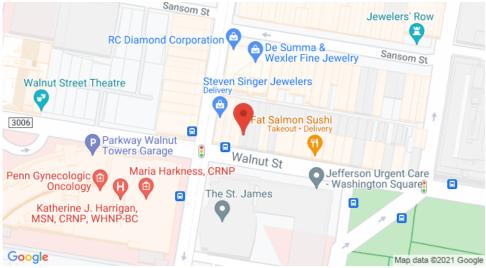

## **NEIGHBORS INCLUDE**

Thomas Jefferson University, Jefferson Hospital, Walnut Street Theatre, Talula's Garden, Independence Hall, Morimoto, Independence Beer Garden, Knead Bagels, Buddakan, and more.