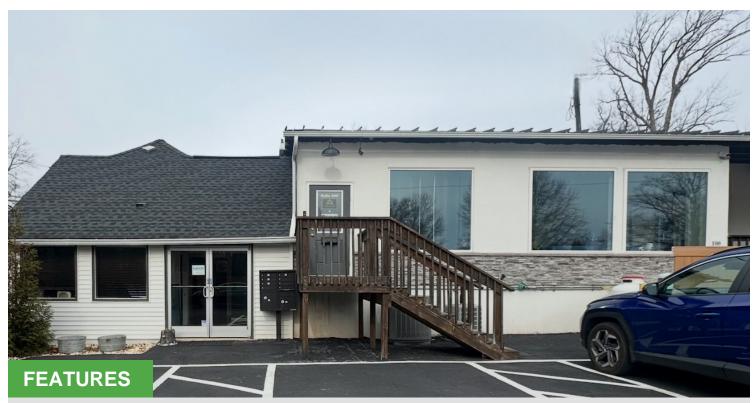

## LEASE 29 S. Trooper Road 29 S. Trooper Road Trooper, PA 19403

This newly renovated 1,050 sq. ft. professional office space is located just off the signalized intersection of South Trooper Road (363) & Ridge Pike. Located approximately 3 miles from US- Route 422 & approximately 3 miles from US Route-202. Direct access to Trooper Road and Ridge Pike retail amenities, shopping and restaurants. Featuring a large open area, kitchenette, 4 private offices, conference area, private restroom, and ample parking. Join this exceptionally maintained professional office/flex complex.