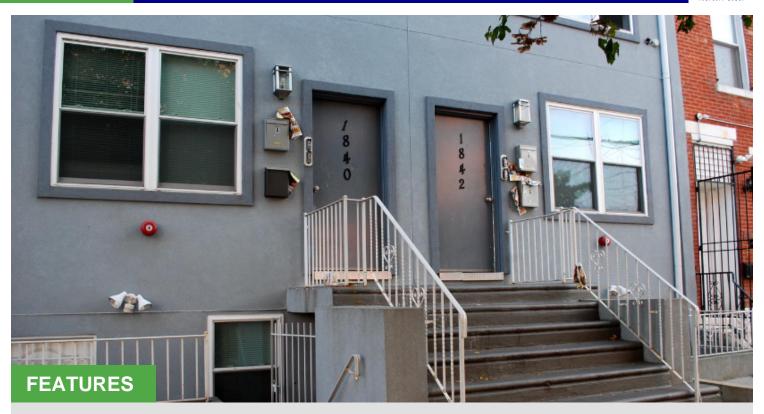

#### 1840 & 1842 W Master Street

DELPHI

1840-42 West Master Street Philadelphia, PA 19121

Huge investor opportunity in Girard College Area! Two adjoining duplexes offer excellent cash flow potential. These properties are available as a portfolio or may be purchased individually. 1840 and 1842 Master are each mirroring duplexes on a quiet block set back on a spacious sidewalk. In both buildings, the top units are 5 Bed, 5 Bath with balcony and private roof deck showing skyline views. Lower level units are 4 Bed, 4 Bath with separate rear and basement entrances and private fenced in parking: a rare find in this growing area, adding significant

value for tenants. Units are newly renovated, large and modern with favorable layouts, extra large bedrooms all with their own private baths, central air, washer and dryers. 2 Units are vacant and ready for immediate occupancy. The ongoing new construction in the area promises increased property values. Highly motivated seller.