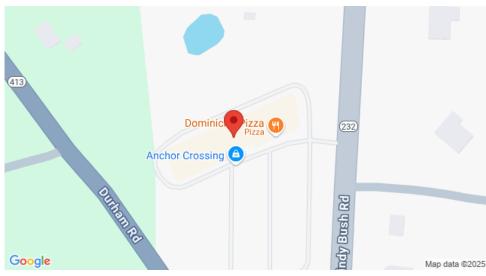

### **ANCHOR CROSSING SHOPPING CENTER**

DELPHI

842 Durham Road Wrightstown, PA 18940

- Two building retail and office shopping center
- Retail stores and elevator serviced office space available for immediate occupancy
- Located in the Heart of Bucks County at the intersection of Routes 413 (Durham Road) and 232

#### **NEIGHBORS INCLUDE**

Hometown Deli, Alchemy Studio, Hampstead Flooring Company, Dominick's Pizza, Mule Dance Academy, and United States Postal Service

**CONTACT US** 

**215-627-7300** 

467

info@delphipg.com