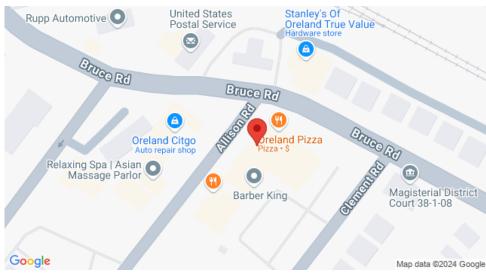

### **ORELAND CENTER**

1 Allison Road Oreland, PA 19075

- Neighborhood Shopping Center located in the Heart of Oreland
- Prominently located at the intersection of Bruce and Allison Roads
- Ample parking with access from the front and rear of all stores
- Other Tenants include : Oreland Pizza, Beth Jacobsen School of Dance, 1°C Iceland Ice Cream & Frozen Yogurt & more!

### **NEIGHBORS INCLUDE**

Oreland Pizza, Beth Jacobson School of Dance, Happy Garden Restaurent.

Additional Features: Located minutes from the Fort Washington Interchange of the PA Turnpike with access to Route 309.