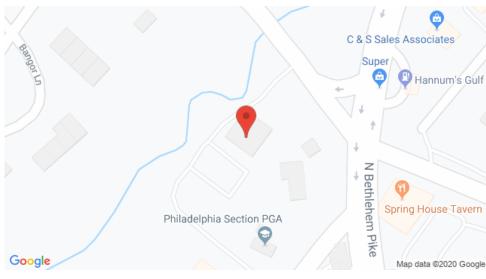

#### **NEIGHBORS INCLUDE**

Whole Foods, Springhouse Tavern, Arpeggios. Additional Features: Conveniently located near the Norristown Road exit of Route 309 providing access to the Fort Washington Interchange of the PA Turnpike. Located across the street from the newly constructed Whole Foods at the Springhouse Village Shopping Center