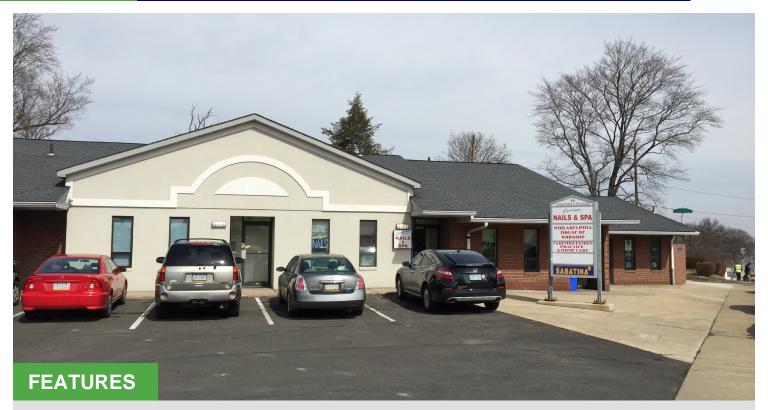

### 16 Old Ashton Road

16 Old Ashton Road Philadelphia, PA 19152

- Office or Retail space located at the Holme Circle in Northeast Philadelphia
- Single story building containing a total of approximately 8,500 square feet.
- Direct access to the suites the from parking lot.
- Conveniently located at the Holme Circle, one mile from the Roosevelt Boulevard (Route 1) and minutes from Interstate 95 and Routes 73 and 13.