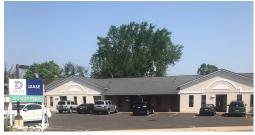

### 16 Old Ashton Road

16 Old Ashton Road Philadelphia, PA 19152

- Office or Retail space located at the Holme Circle in Northeast Philadelphia
- Single story building containing a total of approximately 8,500 square feet.
- Direct access to the suites the from parking lot.
- Conveniently located at the Holme Circle, one mile from the Roosevelt Boulevard (Route 1) and minutes from Interstate 95 and Routes 73 and 13.