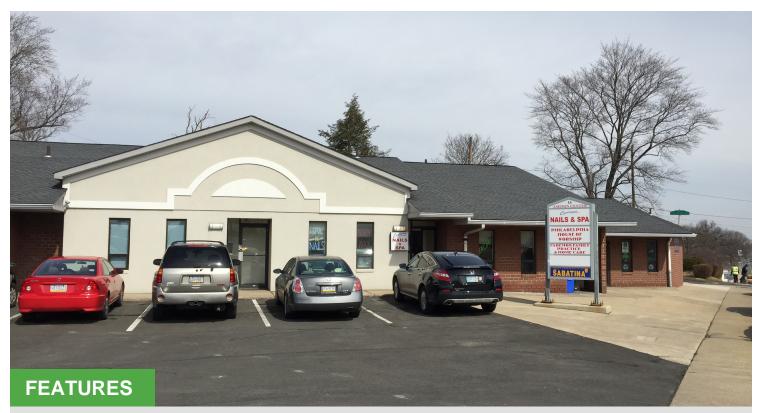

#### **OFFICE/ RETAIL SPACE OF 3,000 SF**

16 Old Ashton Road Philadelphia, PA 19152

- Office or Retail space located at the Holme Circle in Northeast Philadelphia
- Single story building containing a total of approximately 8,500 square feet.
- Direct access to the suites the from parking lot.

## OFFICE/ RETAIL SPACE OF 3,000 SF

16 Old Ashton Road Philadelphia, PA 19152