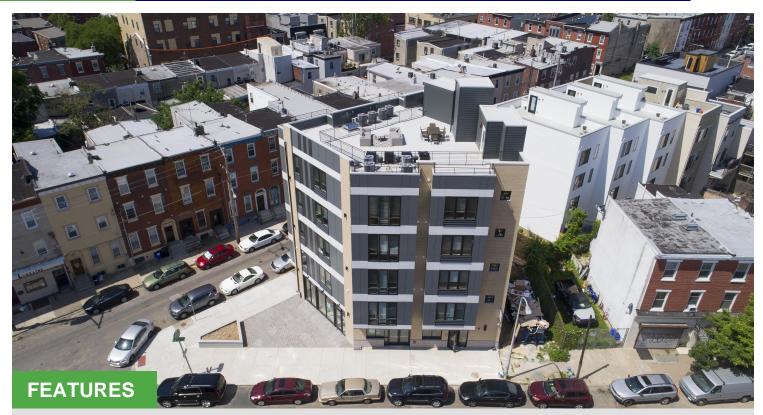

#### FRANCISVILLE - NEW CONSTRUCTION

1508-1512 Ridge Avenue Philadelphia, PA 19130

- Walking distance to the Met Philly
- Newly constructed mixed-use building
- Prominent corner property situated on the Ridge Ave retail corridor