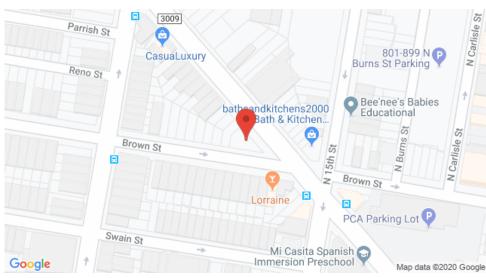

### **NEIGHBORS INCLUDE**

The Met Philly, The Divine Lorraine, Vineyards Cafe, Bar Hygge, Tela's Market. Additional Features: Conveniently located approximately .04 miles from the Septa Broad Street Line Fairmount Station, 2 miles from Interstate 676 and 4 miles from Interstate 95. Serviced by Septa commuter bus routes 61, 2, and 33