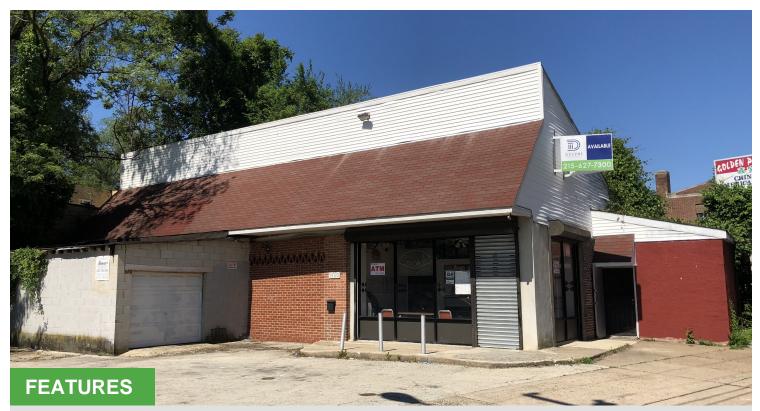

## LEASE Free Standing Former Restaurant 1400-1416 STENTON AVENUE Philadelphia, PA 19141

- Former restaurant with commercial kitchen
- Located just off the intersection of Stenton Avenue and Broad Street (RT. 611)
- Private parking lot ideal for food trucks and customer parking

## **ADDITIONAL INFORMATION**

- 1,723 square foot building with parking
- Venting system in place ready for restaurant equipment / use
- Ample signage and high visibility
- Sale or Lease

**CONTACT US** 