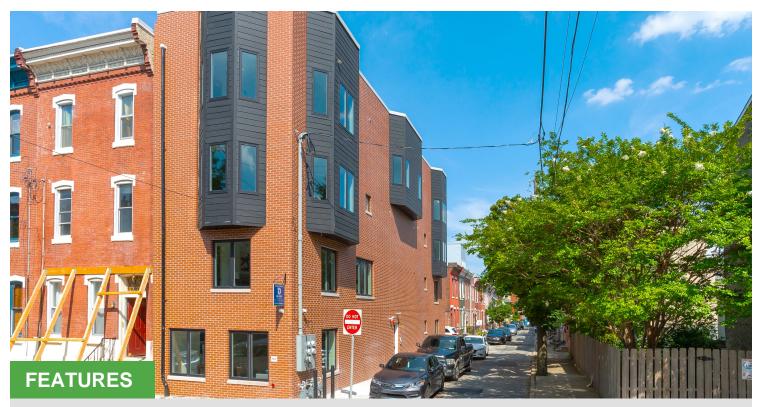

### SALE New Construction Condos 1951 Cambridge Street Philadelphia, PA 19130

- 4 newly constructed condominium units
- Parking for 2 cars
- Accessory basement storage and private roof decks
- Move in ready with upscale finishes

## New Construction Condos

1951 Cambridge Street Philadelphia, PA 19130

## **ADDITIONAL INFORMATION**

Includes three 2-Bed, 2-Bath Units and one 3-Bed - 2 Bath Unit One of the last corner new construction buildings available in Fairmount with two legalized parking spaces obtained through a variance by the Developer and 10 year tax abatement approved