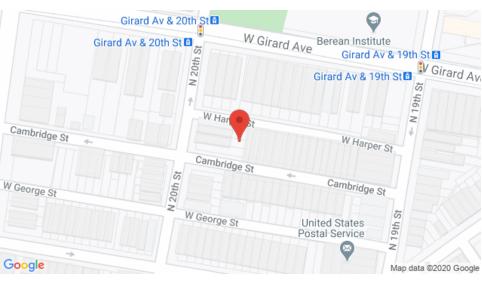

### SALE New Construction Condos 1951 Cambridge Street Philadelphia, PA 19130

- 4 newly constructed condominium units
- Parking for 2 cars
- Accessory basement storage and private roof decks
- Move in ready with upscale finishes

## New Construction Condos

1951 Cambridge Street Philadelphia, PA 19130