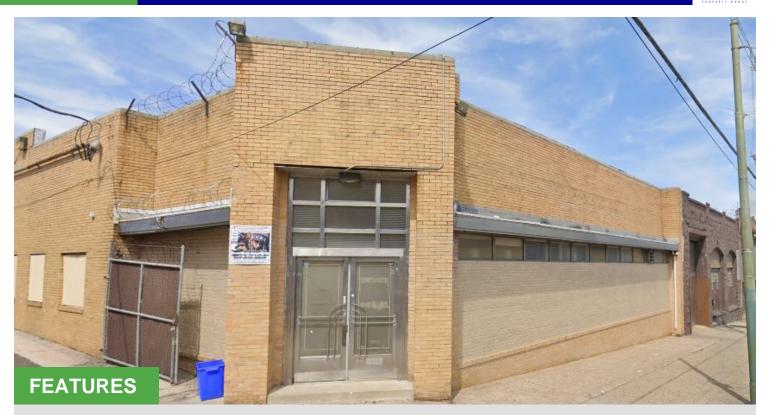

## Office & Warehouse For Lease

DELPHI

157-61 West Wyoming Avenue Philadelphia, PA 19120

- Built-out office space with open bull-pen area and offices on surrounding perimeter of the space
- Direct access to office space via Wyoming Avenue
- Street frontage for office or retail user

### **SPACE NOTES**

Located in the Feltonville neighborhood of Philadelphia, this space is conveniently located near major roadways including Roosevelt Boulevard with easy access to Center City, Philadelphia