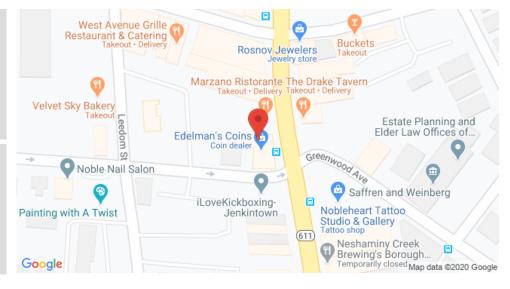

## NEIGHBORS INCLUDE DRAKE TAVERN, WEST AVENUE GRILL, I LOVE KICKBOXING AND MUCH MORE...

Walking distannce to Septa Regional Rail. Located approximately five miles from the Willow Grove Interchange (Exit 343) of the Pennsylvania Turnpike (Route 276). Located in the heart of Jenkintown with access to numerous shops, restaurants, and banks.