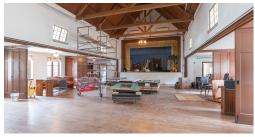

### York Road Retail/ Office

DELPHI

821 Homestead Avenue Jenkintown, PA 19046

■ Located two miles from Abington Hospital Jefferson Health. Retail Available: 6,500 sq. ft. former church. Office Space: 1,700 SF lower level.