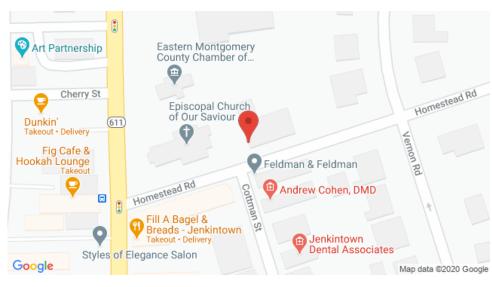

# NEIGHBORS INCLUDE WEST AVENUE GRILL, I LOVE KICKBOXING AND MORE...

Septa commuter Bus Service Route 55 & 77 is walking distance from property. The Septa Regional Rail, Jenkintown-Wyncote Station is located 1.3 Miles away.