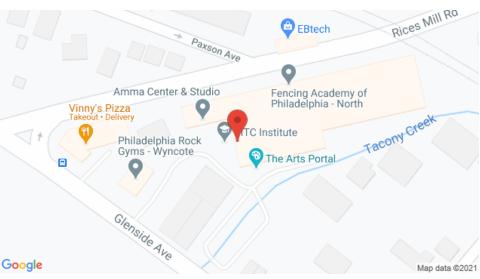

## NEIGHBORS INCLUDE PHILADELPHIA ROCK GYMS, VINNY'S PIZZA, BERNIE'S GLENSIDE...

The Septa Regional Rail, Jenkintown-Wyncote Station is located 1.4 Miles from the property.

Located approximately 1.5 miles from PA-Route 309.

Located Approximately 1.5 miles from Arcadia University

215-627-7300

info@delphipg.com

delphipg.com