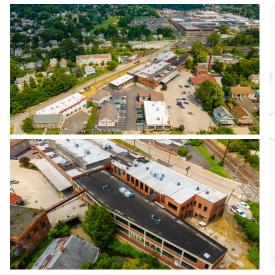

## Wyncote Commons

827 Glenside Avenue Wyncote, PA 19095

Office / Flex Space Available at Wyncote Commons - a 100,000 square foot complex in the heart of Wyncote, PA. Building C Suite 103 - 7,300 square feet of flex space formerly occupied by Greene Street Consignment. Building C Suite 203 - 6,300 square feet of flex / office space formerly occupied by Greene Street Street Consignment. Both spaces can be combined as bi-level space totalling 13,600 square feet.