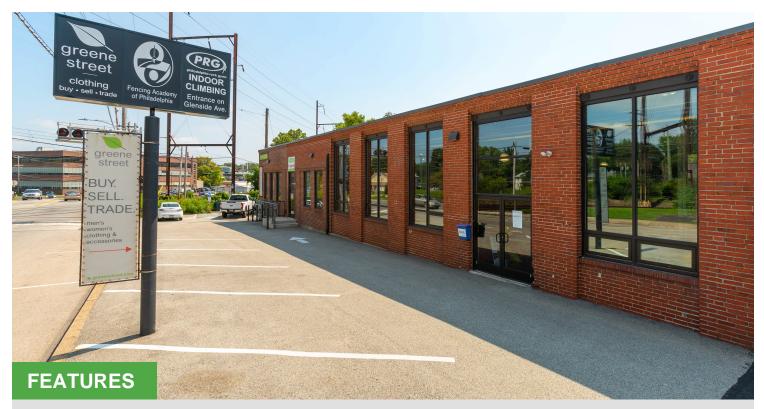

## Wyncote Commons

827 Glenside Avenue Wyncote, PA 19095

Office / Flex Space Available at Wyncote Commons - a 100,000 square foot complex in the heart of Wyncote, PA. Building C Suite 103 - 7,300 square feet of flex space formerly occupied by Greene Street Consignment. Building C Suite 203 - 6,300 square feet of flex / office space formerly occupied by Greene Street Street Consignment. Both spaces can be combined as bi-level space totalling 13,600 square feet.

## NEIGHBORS INCLUDE PHILADELPHIA ROCK GYMS, VINNY'S PIZZA, BERNIE'S GLENSIDE...

The Septa Regional Rail, Jenkintown-Wyncote Station is located 1.4 Miles from the property.

Located approximately 1.5 miles from PA-Route 309.