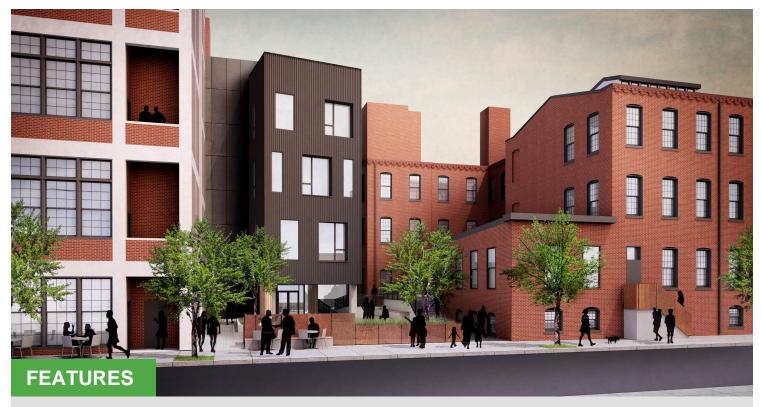

### **Huntingdon Mills**

2137 E Huntingdon Street Philadelphia, PA 19125

■ 1,521 SF of prime retail / office space located at Huntingdon Mills a unique, civic-focused and mission-driven real estate development that will consist of 45 apartments and 18,000 SF of commercial space. The space features an open layout, frontage on Huntingdon Street, high ceilings, and expansive glass windows offering great exposure on the street level that is perfect for a cafe or retail type operator.