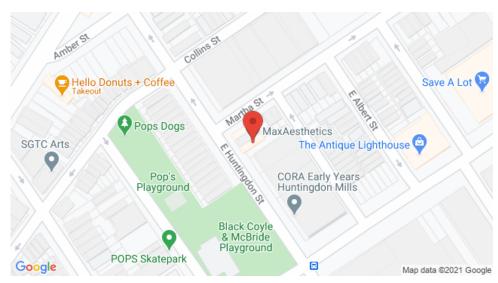

# **LEASE**

### **Huntingdon Mills**

2137 E Huntingdon Street Philadelphia, PA 19125





■ 1,521 SF of prime retail / office space located at Huntingdon Mills a unique, civic-focused and mission-driven real estate development that will consist of 45 apartments and 18,000 SF of commercial space. The space features an open layout, frontage on Huntingdon Street, high ceilings, and expansive glass windows offering great exposure on the street level that is perfect for a cafe or retail type operator.

# **LEASE**

## **Huntingdon Mills**

2137 E Huntingdon Street Philadelphia, PA 19125





#### **DEMOGRAPHICS**

Residents within 1 mile 71014

Average household income 38251

Est. daytime population 13647
(workers within 1 mile)