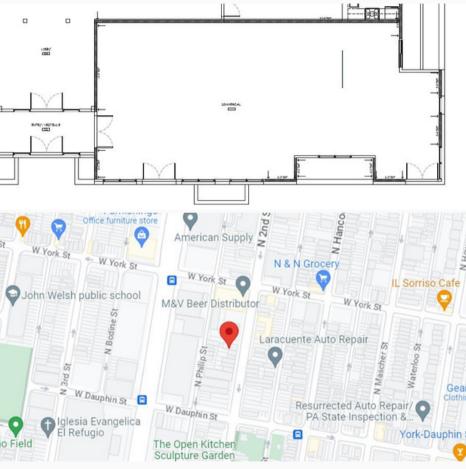

## **FOR LEASE** 1,950 SQUARE FEET

## **SPACE FEATURES**

- 1,950 Square Feet
- Located on the ground floor of a brand new construction
   33 Unit apartment project near Norris Square Park
- Excellent signage and frontage along 2nd Street
- Steps from SEPTA York-Dauphin Station
- Surrounded by an abundance of new developments