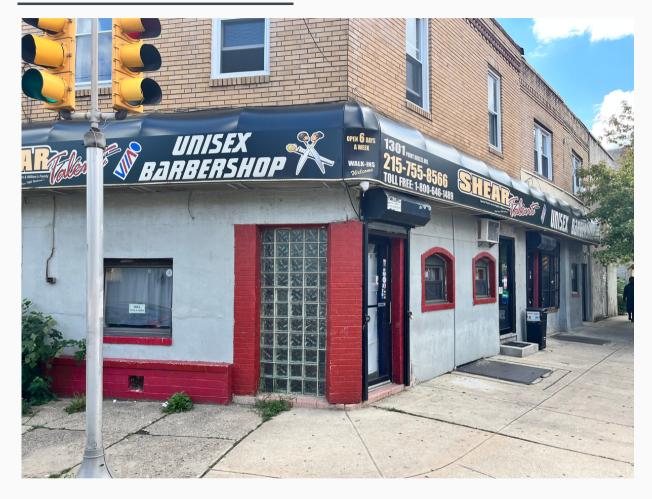

## 1301, 1303 & 1305 Point Breeze Avenue PHILADELPHIA PA 19146

#### **PROPERTY DETAILS**

- Two story 3,500 square foot building on a 1,900 square foot lot
- Zoned CMX2
- First floor retail
- Two semi-renovated residential units above
- Three parcels of land
- Prominent exposure on the Point Breeze Avenue retail corridor
- Located at the signalized intersection of Point Breeze Avenue and Wharton Street