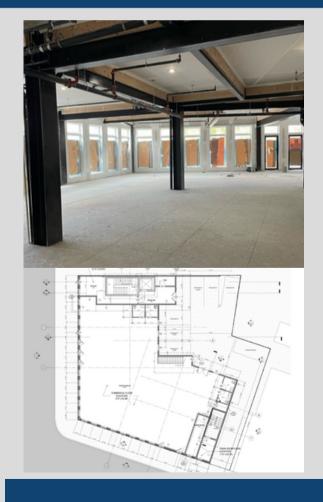

- Newly Constructed Retail Store of 5,000 SF (divisible).
- Prominent exposure on the Fishtown Retail Corridor.
- Great location in Fishtown

- Located at the signalized intersection of Frankford and Susquehanna Avenues.
- Join: Suraya, La Colombe, Van Leeuwen, City Fitness, Kalaya and more.
- Shell condition with basement storage available.